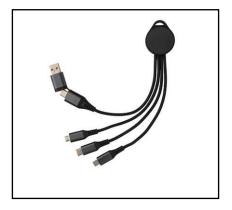

**Item description**: Terra RCS recycled aluminum 6-in-1 charging cable

Item picture: